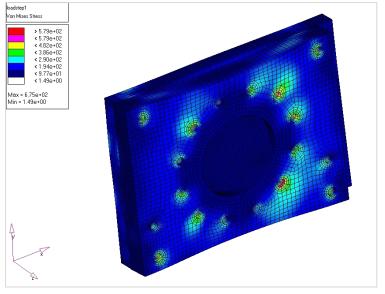

#### **AUTOMOIVE FEA SAMPLES**

Stress analysis on Tool Holder Arm of a Robot

Stress analysis of mounting plate of robot tool holder arm plate

Stress analysis of mounting bolts to establish the factor of safety