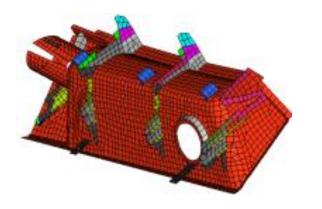

# STRESS ANALYSIS SAMPLES ON FRAMES & SUPPORTING STRUCTURES FOR AEROSPACE

- FEA of structure frames for various loading conditions according to its applications
- FEA of Platforms for provided UDL