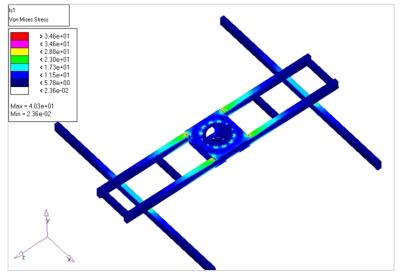

#### **AUTOMOIVE FEA SAMPLES**

Stress analysis on Tool Holder Arm of a Robot

Stress analysis of mounting plate of robot tool holder arm plate

Stress analysis of mounting bolts to establish the factor of safety