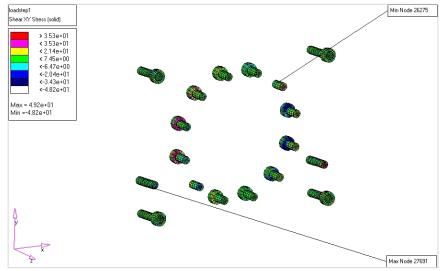

#### **AUTOMOIVE FEA SAMPLES**

Stress analysis on Tool Holder Arm of a Robot

Stress analysis of mounting plate of robot tool holder arm plate

Stress analysis of mounting bolts to establish the factor of safety