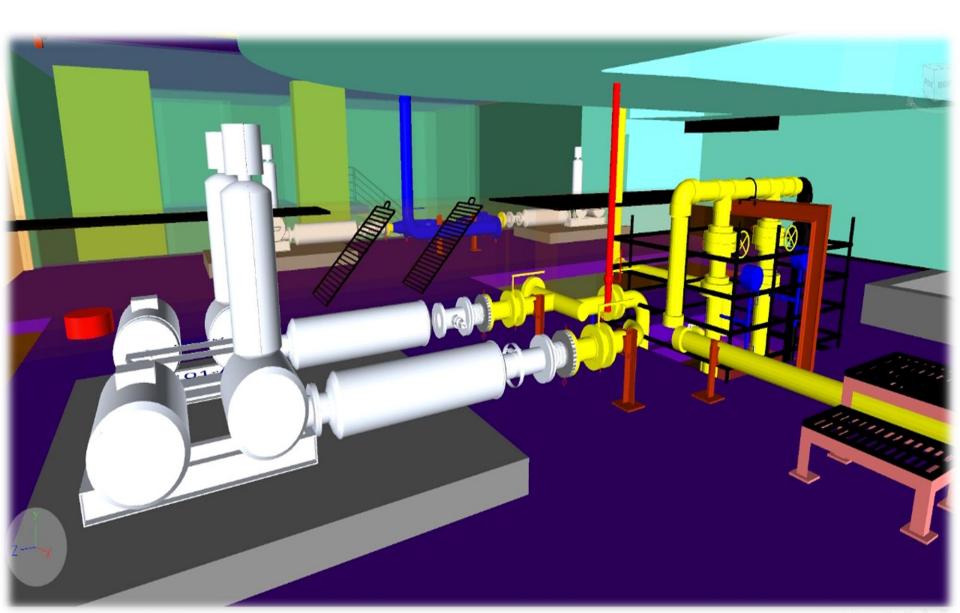

#### Capability Summary

Revit, MicroStation, Navisworks, Autodesk Plant3D BIM Modelling, Design and detailing for water treatment plants (STP, ETP, WTP, WWTP) With Clash Detection Process

Piping materials - Carbon steel, Stainless Steel, PVC, CPVC, FRP/GRP and HDPE, DI, With Different Connection As Applicable To The Process.



Standards - ASME, ASME BPE, & DIN, JIS, etc

Skid Mounted Equipment, Piping Design and Detail Engineering, with complete steel structure design, analysis & detailing

Design and Detailing pressure vessels & storage vessels as per ASME sec.8, IS803, API 650

Plant piping design. Utility piping design Includes, AHU duct design & modelling, cable tray sizing & modelling, BOM



#### Screen Chamber with Manual Screens





# Equalization (Equi) Tank Blowers Piping





## Fixed Type Diffuser Inside Aération Tank





## Aeration Tank Diffuser Piping





#### Drum Screens





#### MBR Tanks With MBR Cassettes





#### **Process Blowers with Local Control Panels**





## Chemical Dosing Area With Eye Wash





# Chemical Dosing Area With Eye Wash





#### MCC & PLC Panels





## Membrane Blowers with Piping





## Pipe Rack Arrangement with Cable Trays





#### Permeate Pumps, Tank & Piping





## Pipe Rack Design & Modeling





## **RAS Pump Room**





# Thankyou