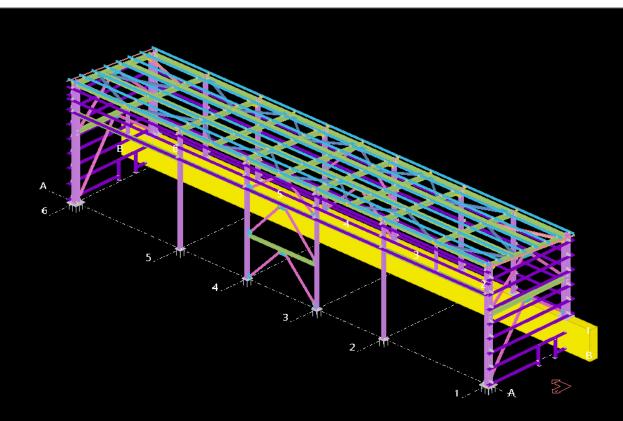

AND SITRA TANK FARM

STRUCTURE: FW PUMP HOUSE SHELTER (B20SH01)

WEIGHT : 190 Mt

SCOPE

3D Modeling (Main steel + Misc. Steel)

2D drawing preparation (Erection & Fabrication drawing)

PROJECT : 1X 550 TPD WASTE TO ENERGY PLANT
STRUCTURE: ACC SUPPORTING STRUCTURE
WEIGHT : 128 Mt
SCOPE :
3D Modeling ( Main steel + Misc. Steel )
2D drawing preparation (Erection Drawing & fabrication drawing)