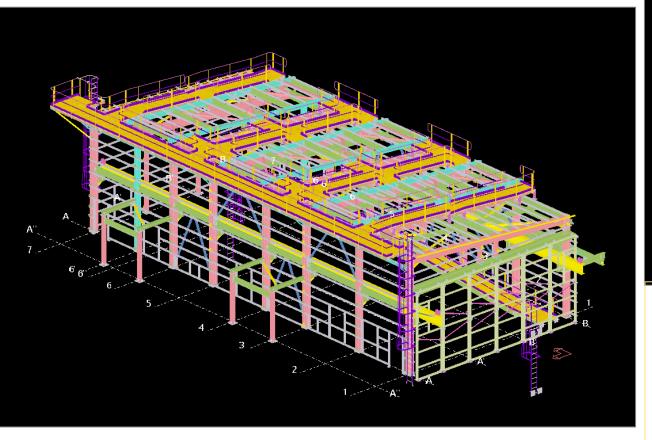

PROJECT: ENHANCEMENT OF FIRE PROTECTION SYSTEM (EFPS) IN REFINERY & SITRA TANK FARM STRUCTURE: FW PUMP HOUSE SHELTER (A20SH01) WEIGHT : 95 Mt

**<u>SCOPE</u>** : 2D drawing preparation (Fabrication drawing)

**PROJECT:** ENHANCEMENT OF FIRE PROTECTION SYSTEM (EFPS) IN REFINERY & SITRA TANK FARM **STRUCTURE:** FOAM SKID SHELTER (B10SH01)

**WEIGHT** : 28 Mt

**<u>SCOPE</u>** : 3D Modeling (Main steel + Misc Steel )

2D drawing preparation (Erection & Fabrication drawing)