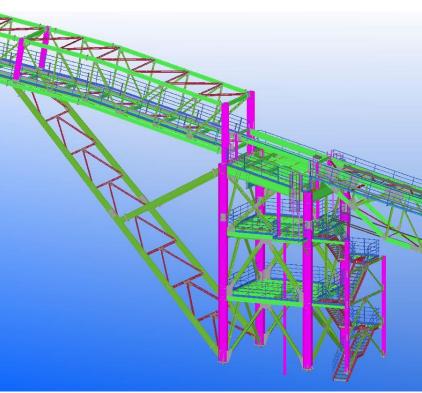

#### PROJECT: PORT UPGRADE PROJECT STRUCTURE: BUCKET ELEVATOR TOWER WEIGHT : 165 Mt SCOPE :

- Connection Design
- 3D Modeling (Main steel + Misc Steel)
- 2D drawing preparation (Erection & Fabrication drawing)