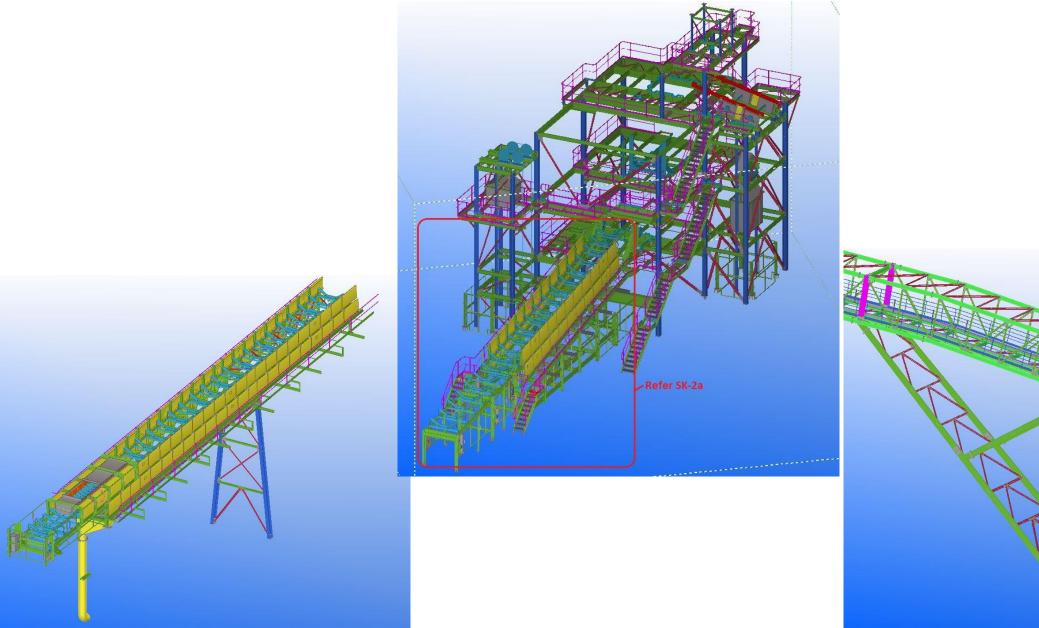

#### PROJECT: PORT UPGRADE PROJECT STRUCTURE: BUCKET ELEVATOR TOWER WEIGHT : 165 Mt SCOPE :

- Connection Design
- 3D Modeling (Main steel + Misc Steel)
- 2D drawing preparation (Erection & Fabrication drawing)