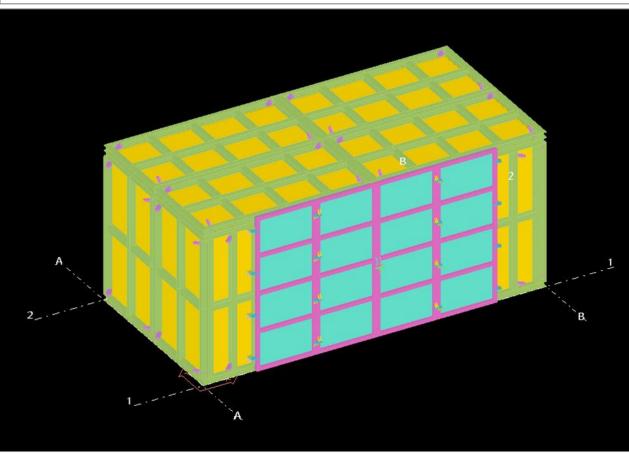

#### **STRUCTURE: SKYLIGHTS & FOOD COURT STRUCTURES**

WEIGHT : 400 Mt

<u>SCOPE</u> :

- Co-ordination
- 3D Modeling (Main steel + Misc Steel)
- 2D drawing preparation (Erection & Fabrication drawing)

Input : Concept / sketches & design data. Output : 3D CAD Model and 2D fabrication drawings, flat patter & DXF file and BOM