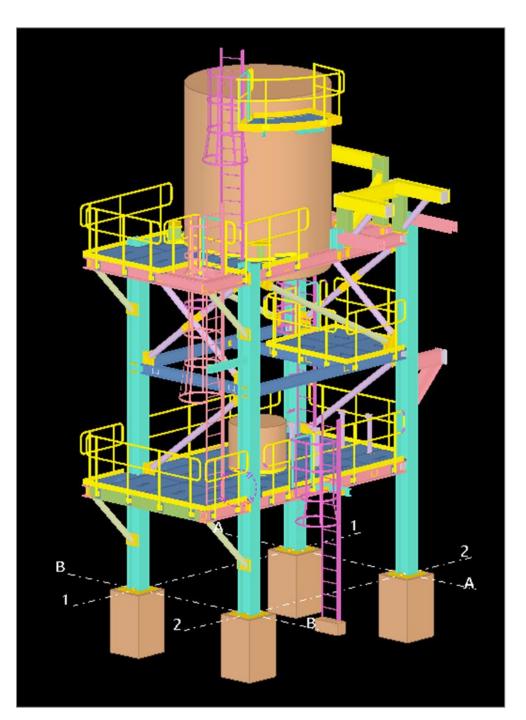

PROJECT: BAPCO MODERNIZATION PROGRAM STRUCTURE: CIRCULAR PLATFORMS WEIGHT : 400 Mt SCOPE :

- 3D Modeling (Main steel + Misc Steel)
- 2D drawing preparation (Erection & Fabrication drawing)

#### PROJECT: BAPCO MODERNIZATION PROGRAM <u>STRUCTURE</u>: STEEL PLATFORMS

<u>WEIGHT</u> : Varies platform wise

#### SCOPE :

- Connection Design
- 3D Modeling (Main steel + Misc Steel)
- 2D drawing preparation (Erection & Fabrication drawing)