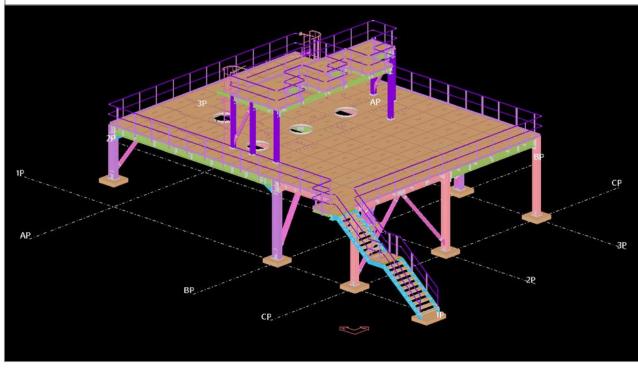

PROJECT: BAPCO MODERNIZATION PROGRAM STRUCTURE: CIRCULAR PLATFORMS WEIGHT : 400 Mt SCOPE :

- 3D Modeling (Main steel + Misc Steel)
- 2D drawing preparation (Erection & Fabrication drawing)