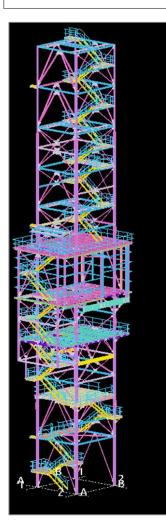

#### PROJECT: PORT UPGRADE PROJECT STRUCTURE: BUCKET ELEVATOR TOWER WEIGHT : 165 Mt SCOPE :

- Connection Design
- 3D Modeling (Main steel + Misc Steel)
- 2D drawing preparation (Erection & Fabrication drawing)