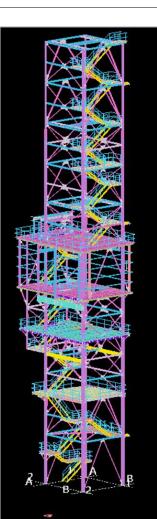

#### PROJECT: PORT UPGRADE PROJECT STRUCTURE: BUCKET ELEVATOR TOWER WEIGHT : 165 Mt SCOPE :

- Connection Design
- 3D Modeling (Main steel + Misc Steel)
- 2D drawing preparation (Erection & Fabrication drawing)