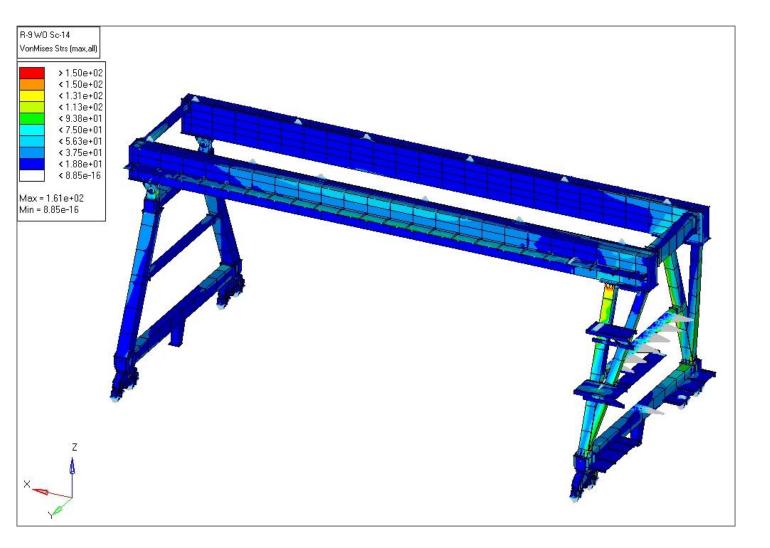

Scope of Work: Stress Analysis & Optimization of a 50T x 30Mtr Span Portal Crane under various wind in service & wind out of service load cases in order to evaluate the crane structure from strength, buckling, stability, natural frequency, seismic loads and deflection point of view.