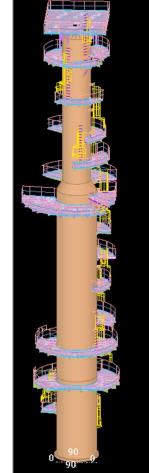

#### PROJECT: PORT UPGRADE PROJECT STRUCTURE: BUCKET ELEVATOR TOWER WEIGHT : 165 Mt SCOPE :

- Connection Design
- 3D Modeling (Main steel + Misc Steel)
- 2D drawing preparation (Erection & Fabrication drawing)