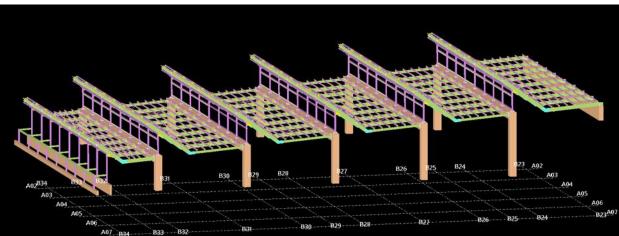

#### **STRUCTURE: SKYLIGHTS & FOOD COURT STRUCTURES**

WEIGHT : 400 Mt

<u>SCOPE</u> :

- Co-ordination
- 3D Modeling (Main steel + Misc Steel)
- 2D drawing preparation (Erection & Fabrication drawing)

Input : Concept / sketches & design data. Output : 3D CAD Model and 2D fabrication drawings, flat patter & DXF file and BOM