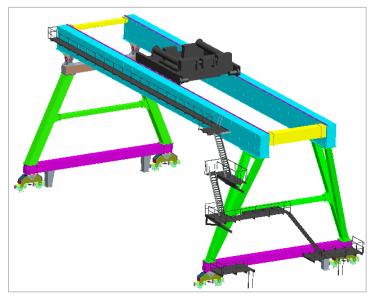

Scope of Work: Stress Analysis & Optimization of a 50T x 30Mtr Span Portal Crane under various wind in service & wind out of service load cases in order to evaluate the crane structure from strength, buckling, stability, natural frequency, seismic loads and deflection point of view.