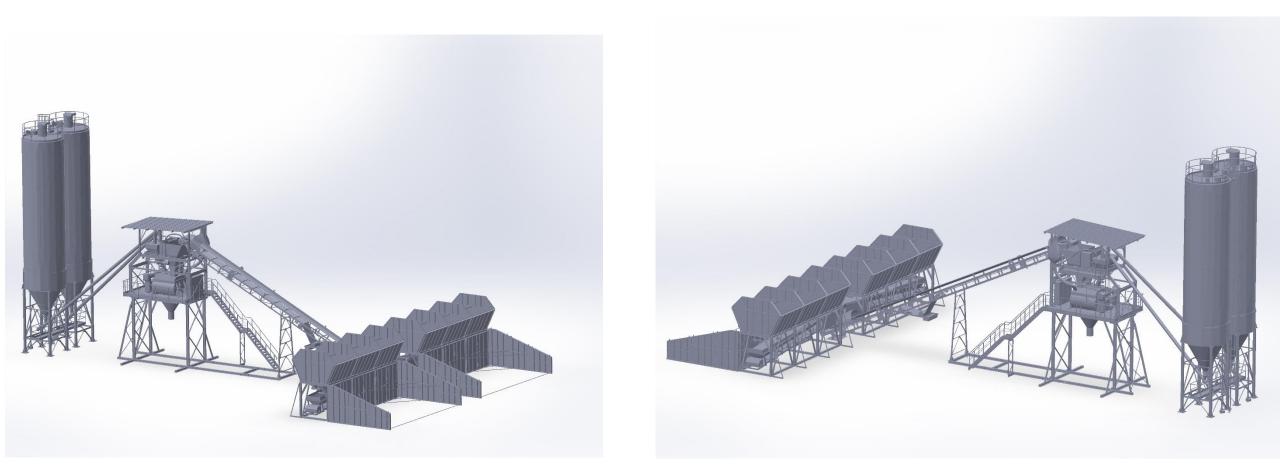

### Sample Projects Follows..

STOCKPILE, SECONDARY CRUSHING & ORE HANDLING HP GR FEED TRANSFER CONVEYOR

STOCKPILE, SECONDARY CRUSHING & OREHANDLING HP GR FEED TRANSFER CONVEYOR

PROJECT : ENHANCEMENT OF FIRE PROTECTION SYSTEM (EFPS) IN REFINERY