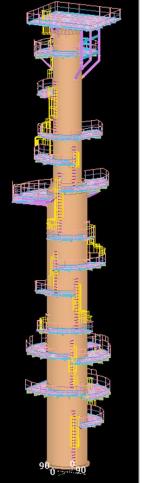

#### PROJECT: PORT UPGRADE PROJECT STRUCTURE: BUCKET ELEVATOR TOWER WEIGHT : 165 Mt SCOPE :

- Connection Design
- 3D Modeling (Main steel + Misc Steel)
- 2D drawing preparation (Erection & Fabrication drawing)