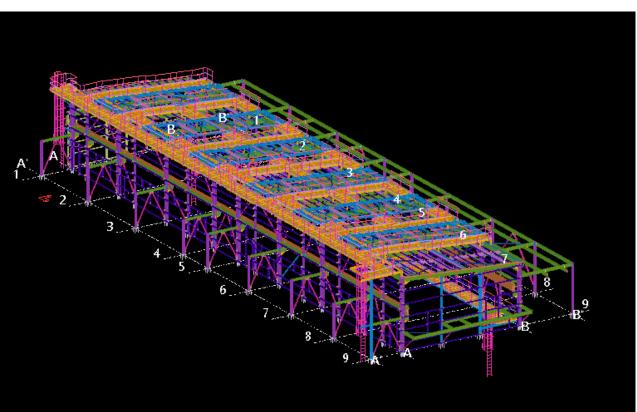

PROJECT: BAPCO MODERNIZATION PROGRAM STRUCTURE: CIRCULAR PLATFORMS WEIGHT : 400 Mt SCOPE :

- 3D Modeling (Main steel + Misc Steel)
- 2D drawing preparation (Erection & Fabrication drawing)