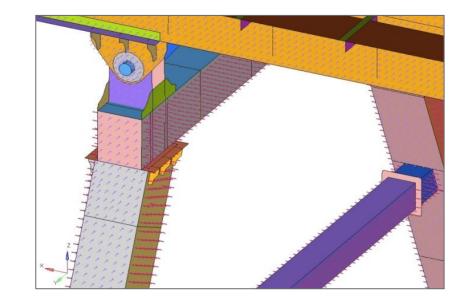

Scope of Work: Stress Analysis & Optimization of a 50T x 30Mtr Span Portal Crane under various wind in service & wind out of service load cases in order to evaluate the crane structure from strength, buckling, stability, natural frequency, seismic loads and deflection point of view.