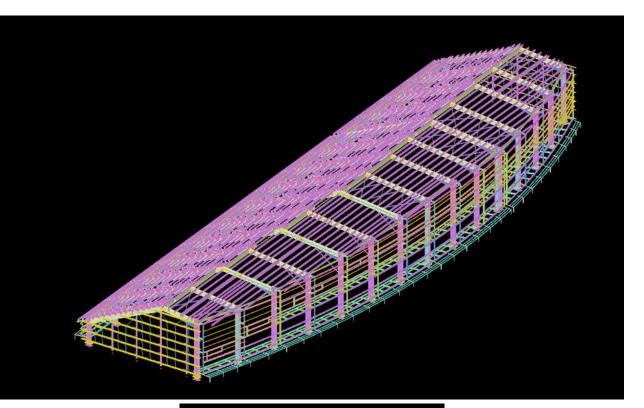

#### **STRUCTURE: SKYLIGHTS & FOOD COURT STRUCTURES**

WEIGHT : 400 Mt

<u>SCOPE</u> :

- Co-ordination
- 3D Modeling (Main steel + Misc Steel)
- 2D drawing preparation (Erection & Fabrication drawing)

Input : Concept / sketches & design data. Output : 3D CAD Model and 2D fabrication drawings, flat patter & DXF file and BOM