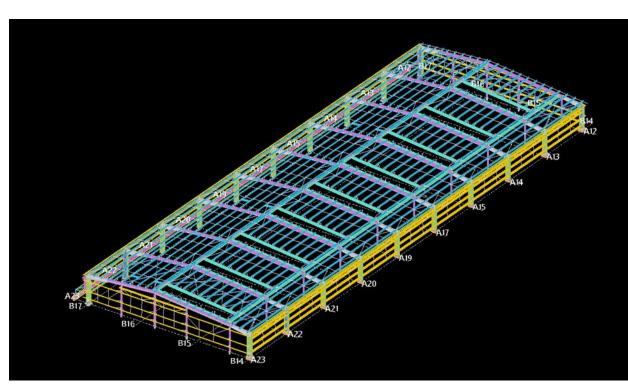

#### PROJECT: PORT UPGRADE PROJECT STRUCTURE: BUCKET ELEVATOR TOWER WEIGHT : 165 Mt SCOPE :

- Connection Design
- 3D Modeling (Main steel + Misc Steel)
- 2D drawing preparation (Erection & Fabrication drawing)